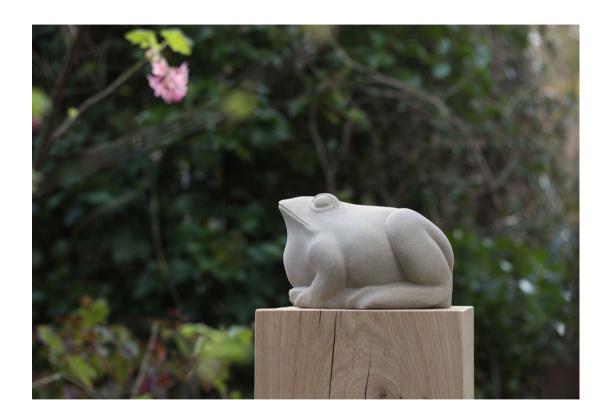

nd Limestone        | 16 | FANCY BIRDS<br>Carved in Tadcaster Limestone    |

## Where to see my sculpture

### **GALLERIES**

In addition to the sculpture illustrated in this brochure, the following galleries hold pieces - please visit the gallery for viewing or contact them direct for availability

#### WATERMARK GALLERY

8 Royal Parade Harrogate HG1 2SZ

01423 562659

### SCULPTURE BY THE LAKES

Pallington Dorchester Dorset DT2 8QU

07720 637808



# Hedgehog

Yorkstone Dimensions 10" x 7" x 7"

£1155.00



### Bud

Tadcaster Limestone Dimensions 4 ½ " x 4" x 4"

£350.00

### Hare

Portland Limestone Dimensions 14 " x 6" x 11"

£1100.00





# Upsidedown Bird

Portland Limestone Dimensions 10" x 5" x 7 ½ "

£600.00



# Cherty Bird

Portland Limestone Dimensions 10" x 6" x 9"

£850.00



# Frog

Yorkstone Dimensions 8" x 8" x 5"

£600.00

## Plover

Yorkstone Dimensions 6" x 6" x 4"

£250.00





## Curlew

Yorkstone Dimensions 14" x 6" x 6"

£500.00



### Bird

Ancaster Weatherbed Limestone Dimensions 12" x 6" x 5"

£310.00



# Fancy Birds

Tadcaster Limestone Dimensions approx. 6" x 4" x 4" each

£300.00 each

£540.00 pair

### Ways of Working

#### SCULPTURE CURRENTLY AVAILABLE

Shown here are pieces currently available. Please contact me if you would like to view, or would like further details on any artwork in particular.

#### COMMISSION A SCULPTURE

Acquiring a sculpture created specially for you is an exciting and wonderful experience. Working together designs can be drawn up to incorporate your ideas, and shape your vision. The project might include a site vis