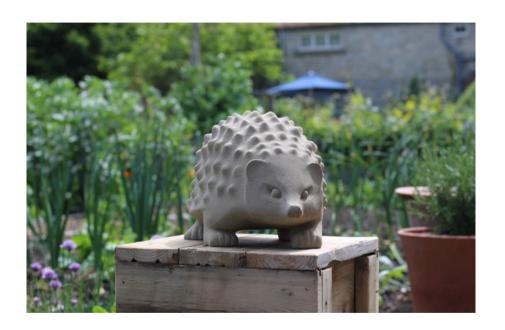

adcaster Limestone            | 13 | PLOVER<br>Carved in Yorkstone                   |
| 9  | HARE<br>Carved in Portland Limestone            | 14 | CURLEW Carved in Portland Limestone             |
| 10 | UPSIDEDOWN BIRD<br>Carved in Portland Limestone | 15 | BIRD<br>Carved in Ancaster Weatherbed Limestone |
| 11 | CHERTY BIRD Carved in Portland Limestone        | 16 | FANCY BIRDS<br>Carved in Tadcaster Limestone    |

## Where to see my sculpture

### **GALLERIES**

In addition to the sculpture illustrated in this brochure, the following galleries hold pieces - please visit the gallery for viewing or contact them direct for availability

#### WATERMARK GALLERY

8 Royal Parade Harrogate HG1 2SZ

01423 562659

### SCULPTURE BY THE LAKES

Pallington Dorchester Dorset DT2 8QU

07720 637808



# Hedgehog

Yorkstone Dimensions 10" x 7" x 7"

£1155.00



### Bud

Tadcaster Limestone Dimensions 4 ½ " x 4" x 4"

£350.00

### Hare

Portland Limestone Dimensions 14 " x 6" x 11"

£1100.00





# Upsidedown Bird

Portland Limestone Dimensions 10" x 5" x 7 ½ "

£600.00



# Cherty Bird

Portland Limestone Dimensions 10" x 6" x 9"

£850.00



# Frog

Yorkstone Dimensions 8" x 8" x 5"

£600.00

## Plover

Yorkstone Dimensions 6" x 6" x 4"

£250.00





## Curlew

Yorkstone Dimensions 14" x 6" x 6"

£500.00



### Bird

Ancaster Weatherbed Limestone Dimensions 12" x 6" x 5"

£310.00



# Fancy Birds

Tadcaster Limestone Dimensions approx. 6" x 4" x 4" each

£300.00 each

£540.00 pair

### Ways of Working

#### SCULPTURE CURRENTLY AVAILABLE

Shown here are pieces currently available. Pleas