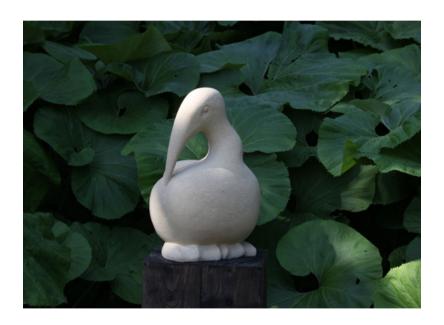

# Garden Sculpture



### About

### INSPIRATION

For as long as I can remember I've been enthralled by wildlife and exploring nature. The simple shapes in my sculpture come directly from observations and encounters with wildlife, and reflect the fascination and wonder I still feel.

### NATURAL RAW MATERIAL

I work in stone making one-of-a-kind pieces, mainly for the garden, but also smaller, hold-in-the-hand carvings for indoors.

A favourite stone is a durable Yorkshire sandstone, but I also work in soapstone, marble, limestone and serpentine for their beautiful colours and silky shine when polished.



I love the way you have captured the form, certain traits or poses which exist for real in the animal kingdom, yet also managing to combine this with a style that's obviously your own.

DAVID SPEIGHT

### *