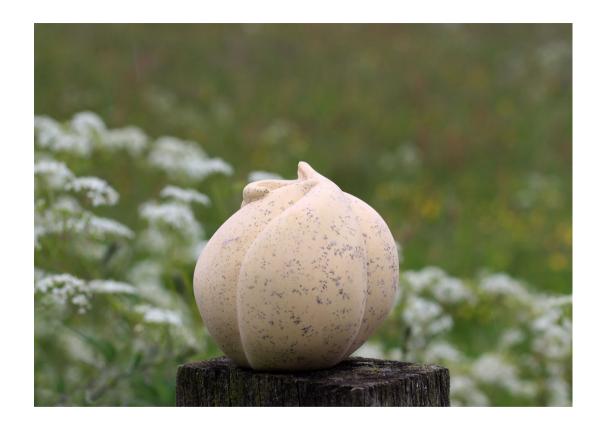

kstone                   |
| 9  | HARE<br>Carved in Portland Limestone            | 14 | CURLEW Carved in Portland Limestone             |
| 10 | UPSIDEDOWN BIRD<br>Carved in Portland Limestone | 15 | BIRD<br>Carved in Ancaster Weatherbed Limestone |
| 11 | CHERTY BIRD Carved in Portland Limestone        | 16 | FANCY BIRDS<br>Carved in Tadcaster Limestone    |

## Where to see my sculpture

### **GALLERIES**

In addition to the sculpture illustrated in this brochure, the following galleries hold pieces - please visit the gallery for viewing or contact them direct for availability

#### WATERMARK GALLERY

8 Royal Parade Harrogate HG1 2SZ

01423 562659

### SCULPTURE BY THE LAKES

Pallington Dorchester Dorset DT2 8QU

07720 637808



# Hedgehog

Yorkstone Dimensions 10" x 7" x 7"

£1155.00



### Bud

Tadcaster Limestone Dimensions 4 ½ " x 4" x 4"

£350.00

### Hare

Portland Limestone Dimensions 14 " x 6" x 11"

£1100.00





# Upsidedown Bird

Portland Limestone Dimensions 10" x 5" x 7 ½ "

£600.00



# Cherty Bird

Portland Limestone Dimensions 10" x 6" x 9"

£850.00



# Frog

Yorkstone Dimensions 8" x 8" x 5"

£600.00

## Plover

Yorkstone Dimensions 6" x 6" x 4"

£250.00





## Curlew

Yorkstone Dimensions 14" x 6" x 6"

£500.00



### Bird

Ancaster Weatherbed Limestone Dimensions 12" x 6" x 5"

£310.00



# Fancy Birds

Tadcaster Limestone Dimensions approx. 6" x 4" x 4" each

£300.00 each

£540.00 pair

### Ways of Working

#### SCULPTURE CURRENTLY AVAILABLE

Shown here are pieces currently available. Please contact me if you would like to view, or would like furthe