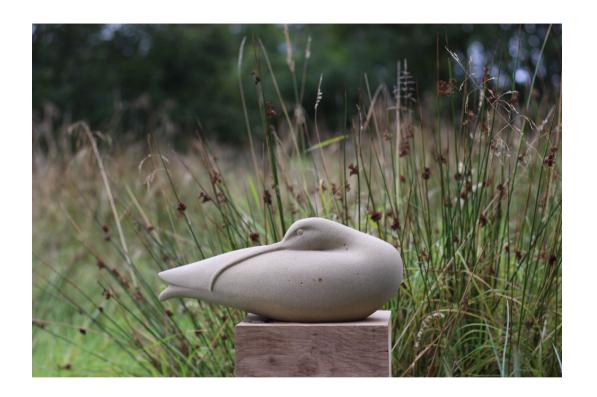

**GALLERIES**

In addition to the sculpture illustrated in this brochure, the following galleries hold pieces - please visit the gallery for viewing or contact them direct for availability

#### WATERMARK GALLERY

8 Royal Parade Harrogate HG1 2SZ

01423 562659

### SCULPTURE BY THE LAKES

Pallington Dorchester Dorset DT2 8QU

07720 637808



# Hedgehog

Yorkstone Dimensions 10" x 7" x 7"

£1155.00



### Bud

Tadcaster Limestone Dimensions 4 ½ " x 4" x 4"

£350.00

### Hare

Portland Limestone Dimensions 14 " x 6" x 11"

£1100.00





# Upsidedown Bird

Portland Limestone Dimensions 10" x 5" x 7 ½ "

£600.00



# Cherty Bird

Portland Limestone Dimensions 10" x 6" x 9"

£850.00



# Frog

Yorkstone Dimensions 8" x 8" x 5"

£600.00

## Plover

Yorkstone Dimensions 6" x 6" x 4"

£250.00





## Curlew

Yorkstone Dimensions 14" x 6" x 6"

£500.00



### Bird

Ancaster Weatherbed Limestone Dimensions 12" x 6" x 5"

£310.00



# Fancy Birds

Tadcaster Limestone Dimensions approx. 6" x 4" x 4" each

£300.00 each

£540.00 pair

### Ways of Working

#### SCULPTURE CURRENTLY AVAILABLE

Shown here are pieces currently available. Please contact me if you would like to view, or would like further details on any artwork in particular.

#### COMMISSION A SCULPTURE

Acquiring a sculpture created specially for you is an exciting and wonderful experience. Working together designs can be drawn up to incorporate your ideas, and shape your vision. The project might include a site visit, and time will be spent on concept sketches, working drawings made of short-listed designs, stone selected a