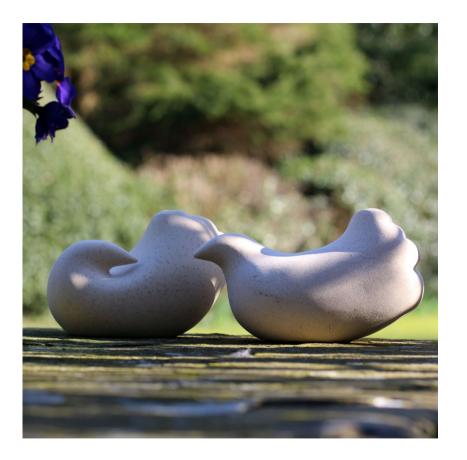

# Fancy Birds

Tadcaster Limestone Dimensions approx. 6" x 4" x 4" each

£300.00 each

£540.00 pair