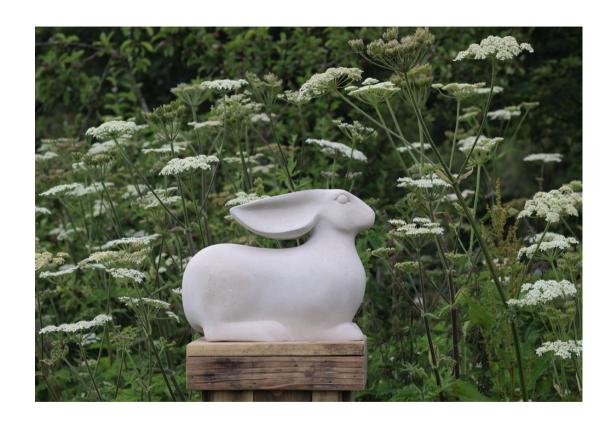

|
| 10 | UPSIDEDOWN BIRD<br>Carved in Portland Limestone | 15 | BIRD<br>Carved in Ancaster Weatherbed Limestone |
| 11 | CHERTY BIRD Carved in Portland Limestone        | 16 | FANCY BIRDS<br>Carved in Tadcaster Limestone    |

## Where to see my sculpture

### **GALLERIES**

In addition to the sculpture illustrated in this brochure, the following galleries hold pieces - please visit the gallery for viewing or contact them direct for availability

#### WATERMARK GALLERY

8 Royal Parade Harrogate HG1 2SZ

01423 562659

### SCULPTURE BY THE LAKES

Pallington Dorchester Dorset DT2 8QU

07720 637808



# Hedgehog

Yorkstone Dimensions 10" x 7" x 7"

£1155.00



### Bud

Tadcaster Limestone Dimensions 4 ½ " x 4" x 4"

£350.00

### Hare

Portland Limestone Dimensions 14 " x 6" x 11"

£1100.00





# Upsidedown Bird

Portland Limestone Dimensions 10" x 5" x 7 ½ "

£600.00



# Cherty Bird

Portland Limestone Dimensions 10" x 6" x 9"

£850.00



# Frog

Yorkstone Dimensions 8" x 8" x 5"

£600.00

## Plover

Yorkstone Dimensions 6" x 6" x 4"

£250.00





## Curlew

Yorkstone Dimensions 14" x 6" x 6"

£500.00



### Bird

Ancaster Weatherbed Limestone Dimensions 12" x 6" x 5"

£310.00



# Fancy Birds

Tadcaster Limestone Dimensions approx. 6" x 4" x 4" each

£300.00 each

£540.00 pair

### Ways of Working

#### SCULPTURE CURRENTLY AVAILABLE

Shown here are pieces currently available. Please contact me if you would like to view, or would like further details on any artwork in particular.

#### COMMISSION A SCULPTURE

Acquiring a sculpture created specially for you is an exciting an