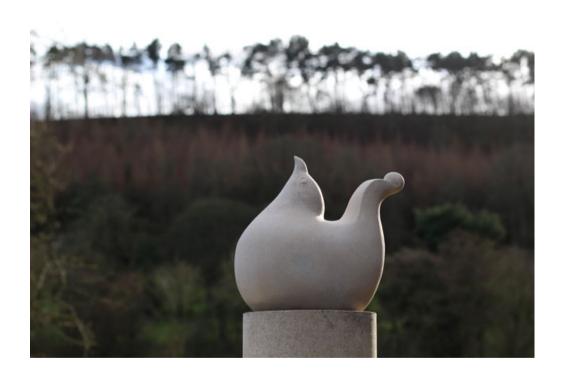

# Fancy Birds

Tadcaster Limestone Dimensions approx. 6" x 4" x 4" each

£300.00 each

£540.00 pair