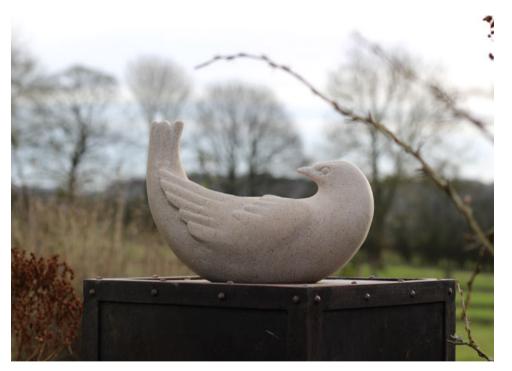

|
| 10 | UPSIDEDOWN BIRD<br>Carved in Portland Limestone | 15 | BIRD<br>Carved in Ancaster Weatherbed Limestone |
| 11 | CHERTY BIRD Carved in Portland Limestone        | 16 | FANCY BIRDS<br>Carved in Tadcaster Limestone    |

## Where to see my sculpture

### **GALLERIES**

In addition to the sculpture illustrated in this brochure, the following galleries hold pieces - please visit the gallery for viewing or contact them direct for availability

#### WATERMARK GALLERY

8 Royal Parade Harrogate HG1 2SZ

01423 562659

### SCULPTURE BY THE LAKES

Pallington Dorchester Dorset DT2 8QU

07720 637808



# Hedgehog

Yorkstone Dimensions 10" x 7" x 7"

£1155.00



### Bud

Tadcaster Limestone Dimensions 4 ½ " x 4" x 4"

£350.00

### Hare

Portland Limestone Dimensions 14 " x 6" x 11"

£1100.00





# Upsidedown Bird

Portland Limestone Dimensions 10" x 5" x 7 ½ "

£600.00



# Cherty Bird

Portland Limestone Dimensions 10" x 6" x 9"

£850.00



# Frog

Yorkstone Dimensions 8" x 8" x 5"

£600.00

## Plover

Yorkstone Dimensions 6" x 6" x 4"

£250.00





## Curlew

Yorkstone Dimensions 14" x 6" x 6"

£500.00



### Bird

Ancaster Weatherbed Limestone Dimensions 12" x 6" x 5"

£310.00



# Fancy Birds

Tadcaster Limestone Dimensions approx. 6" x 4" x 4" each

£300.00 each

£540.00 pair

### Ways of Working

#### SCULPTURE CURRENTLY AVAILABLE

Shown here are pieces currently available. Please contact me if you would like to view, or would like further details on any artwork in particular.

#### COMMISSION A SCULPTURE

Acquiring a sculpture created specially for you is an exciting and