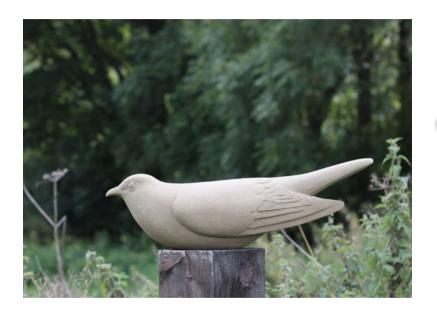

# Garden Sculpture



### About

### INSPIRATION

For as long as I can remember I've been enthralled by wildlife and exploring nature. The simple shapes in my sculpture come directly from observations and encounters with wildlife, and reflect the fascination and wonder I still feel.

### NATURAL RAW MATERIAL

I work in stone making one-of-a-kind pieces, mainly for the garden, but also smaller, hold-in-the-hand carvings for indoors.

A favourite stone is a durable Yorkshire sandstone, but I also work in soapstone, marble, limestone and serpentine for their beautiful colours and silky shine when polished.



I love the way you have captured the form, certain traits or poses which exist for real in the animal kingdom, yet also managing to combine this with a style that's obviously your own.

DAVID SPEIGHT

### **Contents**

### ISSUE 8

| 7  | HEDGEHOG<br>Carved in Yorkstone                 | 12 | FROG<br>Carved in Yorkstone                     |
|----|-------------------------------------------------|----|-------------------------------------------------|
| 8  | BUD<br>Carved in Tadcaster Limestone            | 13 | PLOVER<br>Carved in Yorkstone                   |
| 9  | HARE<br>Carved in Portland Limestone            | 14 | CURLEW Carved in Portland Limestone             |
| 10 | UPSIDEDOWN BIRD<br>Carved in Portland Limestone | 15 | BIRD<br>Carved in Ancaster Weatherbed Limestone |
| 11 |