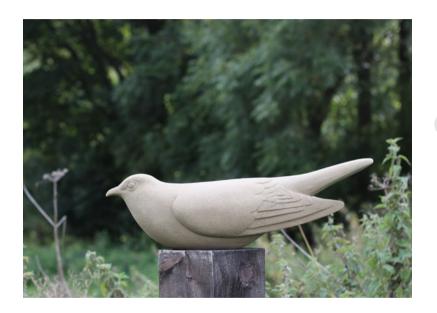

## Garden Sculpture



### About

### INSPIRATION

For as long as I can remember I've been enthralled by wildlife and exploring nature. The simple shapes in my sculpture come directly from observations and encounters with wildlife, and reflect the fascination and wonder I still feel.

### NATURAL RAW MATERIAL

I work in stone making one-of-a-kind pieces, mainly for the garden, but also smaller, hold-in-the-hand carvings for indoors.

A favourite stone is a durable Yorkshire sandstone, but I also work in soapstone, marble, limestone and serpentine for their beautiful colours and silky shine when polished.



I love the way you have captured the form, certain traits or poses which exist for real in the animal kingdom, yet also managing to combine this with a style that's obviously your own.

DAVID SPEIGHT

### **Contents**

### ISSUE 8

HEDGEHOG Carved in Yorkstone

UPSIDEDOWN BIRD
Carved in Portland Limestone

CHERTY BIRD
Carved in Portland Limestone

FROG
Carved in Yorkstone

PLOVER
Carved in Yorkstone

BIRD
Carved in Ancaster Weatherbed Limestone

### Where to see my sculpture

### **GALLERIES**

In addition to the sculpture illustrated in this brochure, the following galleries hold pieces - please visit the gallery for viewing or contact them direct for availability

#### WATERMARK GALLERY

8 Royal Parade Harrogate HG1 2SZ

01423 562659

### SCULPTURE BY THE LAKES

Pallington Dorchester D