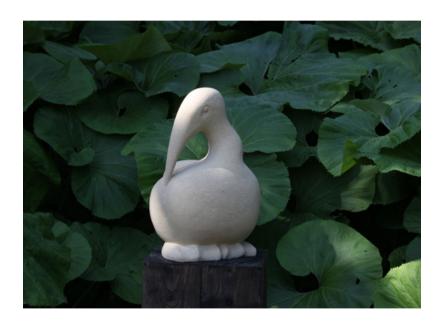

## Garden Sculpture



### About

### INSPIRATION

For as long as I can remember I've been enthralled by wildlife and exploring nature. The simple shapes in my sculpture come directly from observations and encounters with wildlife, and reflect the fascination and wonder I still feel.

### NATURAL RAW MATERIAL

I work in stone making one-of-a-kind pieces, mainly for the garden, but also smaller, hold-in-the-hand carvings for indoors.

A favourite stone is a durable Yorkshire sandstone, but I also work in soapstone, marble, limestone and serpentine for their beautiful colours and silky shine when polished.



I love the way you have captured the form, certain traits or poses which exist for real in the animal kingdom, yet also managing to combine this with a style that's obviously your own.

DAVID SPEIGHT

### *