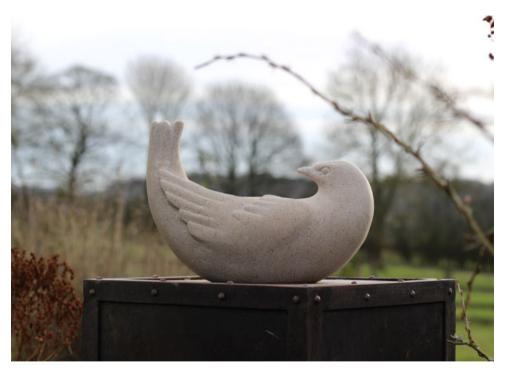

in the animal kingdom, yet also managing to combine this with a style that's obviously your own.

DAVID SPEIGHT

### **Contents**

### ISSUE 8

HEDGEHOG Carved in Yorkstone

UPSIDEDOWN BIRD
Carved in Portland Limestone

CHERTY BIRD
Carved in Portland Limestone

FROG
Carved in Yorkstone

PLOVER
Carved in Yorkstone

BIRD
Carved in Ancaster Weatherbed Limestone

### Where to see my sculpture

### **GALLERIES**

In addition to the sculpture illustrated in this brochure, the following galleries hold pieces - please visit the gallery for viewing or contact them direct for availability

#### WATERMARK GALLERY

8 Royal Parade Harrogate HG1 2SZ

01423 562659

### SCULPTURE BY THE LAKES

Pallington Dorchester Dorset DT2 8QU

07720 637808



## Hedgehog

Yorkstone Dimensions 10" x 7" x 7"

£1155.00



# Upsidedown Bird

Portland Limestone Dimensions 10" x 5" x 7 ½ "

£600.00



## Cherty Bird

Portland Limestone Dimensions 10" x 6" x 9"

£850.00



# Frog

Yorkstone Dimensions 8" x 8" x 5"

£600.00

### Plover

Yorkstone Dimensions 6" x 6" x 4"

£250.00





### Bird

Ancaster Weatherbed Limestone Dimensions 12" x 6" x 5"

£310.00

### Ways of Working

#### SCULPTURE CURRENTLY AVAILABLE

Shown here are pieces currently available. Please contact me if you would like to view, or would like further details on any artwork in particular.

#### COMMISSION A SCULPTURE

Acquiring a sculpture created specially for you is an exciting and wonderful experience. Working together designs can be drawn up to incorporate your ideas, and shape your vision. The project might include a site visit, and ti