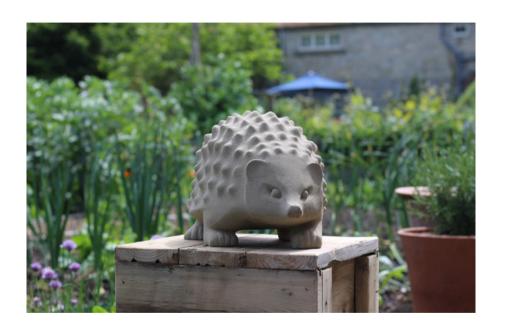

tured the form, certain traits or poses which exist for real in the animal kingdom, yet also managing to combine this with a style that's obviously your own.

DAVID SPEIGHT

### **Contents**

### ISSUE 8

HEDGEHOG Carved in Yorkstone

UPSIDEDOWN BIRD
Carved in Portland Limestone

CHERTY BIRD
Carved in Portland Limestone

FROG
Carved in Yorkstone

PLOVER
Carved in Yorkstone

BIRD
Carved in Ancaster Weatherbed Limestone

### Where to see my sculpture

### **GALLERIES**

In addition to the sculpture illustrated in this brochure, the following galleries hold pieces - please visit the gallery for viewing or contact them direct for availability

#### WATERMARK GALLERY

8 Royal Parade Harrogate HG1 2SZ

01423 562659

### SCULPTURE BY THE LAKES

Pallington Dorchester Dorset DT2 8QU

07720 637808



## Hedgehog

Yorkstone Dimensions 10" x 7" x 7"

£1155.00



# Upsidedown Bird

Portland Limestone Dimensions 10" x 5" x 7 ½ "

£600.00



## Cherty Bird

Portland Limestone Dimensions 10" x 6" x 9"

£850.00



# Frog

Yorkstone Dimensions 8" x 8" x 5"

£600.00

### Plover

Yorkstone Dimensions 6" x 6" x 4"

£250.00





### Bird

Ancaster Weatherbed Limestone Dimensions 12" x 6" x 5"

£310.00

### Ways of Working

#### SCULPTURE CURRENTLY AVAILABLE

Shown here are pieces currently available. Please contact me if you would like to view, or would like further details on any artwork in particular.

#### COMMISSION A SCULPTURE

Acquiring a sculpture created specially for you is an exciting and wonderful experience. Working together designs can be drawn up to incorporate your ideas, and shap