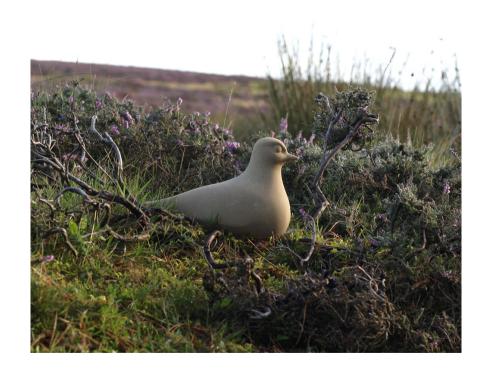

FROG
Carved in Yorkstone

PLOVER
Carved in Yorkstone

BIRD
Carved in Ancaster Weatherbed Limestone

### Where to see my sculpture

### **GALLERIES**

In addition to the sculpture illustrated in this brochure, the following galleries hold pieces - please visit the gallery for viewing or contact them direct for availability

#### WATERMARK GALLERY

8 Royal Parade Harrogate HG1 2SZ

01423 562659

### SCULPTURE BY THE LAKES

Pallington Dorchester Dorset DT2 8QU

07720 637808



## Hedgehog

Yorkstone Dimensions 10" x 7" x 7"

£1155.00



# Upsidedown Bird

Portland Limestone Dimensions 10" x 5" x 7 ½ "

£600.00



## Cherty Bird

Portland Limestone Dimensions 10" x 6" x 9"

£850.00



# Frog

Yorkstone Dimensions 8" x 8" x 5"

£600.00

### Plover

Yorkstone Dimensions 6" x 6" x 4"

£250.00





### Bird

Ancaster Weatherbed Limestone Dimensions 12" x 6" x 5"

£310.00

### Ways of Working

#### SCULPTURE CURRENTLY AVAILABLE

Shown here are pieces currently available. Please contact me if you would like to view, or would like further details on any artwork in particular.

#### COMMISSION A SCULPTURE

Acquiring a sculpture created specially for you is an exciting and wonderful experience. Working together designs can be drawn up to incorporate your ideas, and shape your vision. The project might include a site visit, and time will be spent on concept sketches, working drawings made of short-listed designs, stone selected and then carving will begin. Plans for delivery and installation will be confirmed.

#### DELIVERY AND INSTALLATION

All pieces in this brochure include deliver