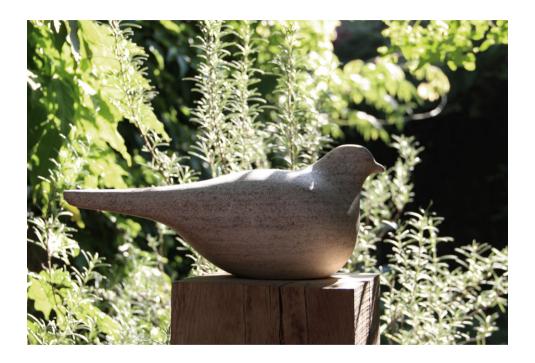

FROG
Carved in Yorkstone

PLOVER
Carved in Yorkstone

BIRD
Carved in Ancaster Weatherbed Limestone

### Where to see my sculpture

### **GALLERIES**

In addition to the sculpture illustrated in this brochure, the following galleries hold pieces - please visit the gallery for viewing or contact them direct for availability

#### WATERMARK GALLERY

8 Royal Parade Harrogate HG1 2SZ

01423 562659

### SCULPTURE BY THE LAKES

Pallington Dorchester Dorset DT2 8QU

07720 637808



## Hedgehog

Yorkstone Dimensions 10" x 7" x 7"

£1155.00



# Upsidedown Bird

Portland Limestone Dimensions 10" x 5" x 7 ½ "

£600.00



## Cherty Bird

Portland Limestone Dimensions 10" x 6" x 9"

£850.00



# Frog

Yorkstone Dimensions 8" x 8" x 5"

£600.00

### Plover

Yorkstone Dimensions 6" x 6" x 4"

£250.00





### Bird

Ancaster Weatherbed Limestone Dimensions 12" x 6" x 5"

£310.00

### Ways of Working

#### SCULPTURE CURRENTLY AVAILABLE

Shown here are pieces currently available. Please contact me if you would like to view, or would like further details on any artwork in particular.

#### COMMISSION A SCULPTURE

Acquiring a sculpture created specially for you is an exciting and wonderful experience. Working together designs can be drawn up to incorporate your ideas, and shape your vision. The project might include a site visit, and time will be spent on concept sketches, working drawings made of short-listed designs, stone selected and then carving will begin. Plans for delivery and installation will be confirmed.

#### DELIVERY AND INSTALLATION

All pieces in this brochure include delivery