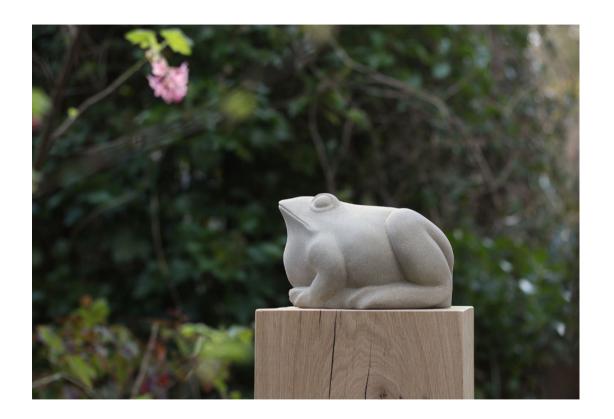

OG Carved in Yorkstone

UPSIDEDOWN BIRD
Carved in Portland Limestone

CHERTY BIRD
Carved in Portland Limestone

FROG
Carved in Yorkstone

PLOVER
Carved in Yorkstone

BIRD
Carved in Ancaster Weatherbed Limestone

### Where to see my sculpture

### **GALLERIES**

In addition to the sculpture illustrated in this brochure, the following galleries hold pieces - please visit the gallery for viewing or contact them direct for availability

#### WATERMARK GALLERY

8 Royal Parade Harrogate HG1 2SZ

01423 562659

### SCULPTURE BY THE LAKES

Pallington Dorchester Dorset DT2 8QU

07720 637808



## Hedgehog

Yorkstone Dimensions 10" x 7" x 7"

£1155.00



# Upsidedown Bird

Portland Limestone Dimensions 10" x 5" x 7 ½ "

£600.00



## Cherty Bird

Portland Limestone Dimensions 10" x 6" x 9"

£850.00



# Frog

Yorkstone Dimensions 8" x 8" x 5"

£600.00

### Plover

Yorkstone Dimensions 6" x 6" x 4"

£250.00





### Bird

Ancaster Weatherbed Limestone Dimensions 12" x 6" x 5"

£310.00

### Ways of Working

#### SCULPTURE CURRENTLY AVAILABLE

Shown here are pieces currently available. Please contact me if you would like to view, or would like further details on any artwork in particular.

#### COMMISSION A SCULPTURE

Acquiring a sculpture created specially for you is an exciting and wonderful experience. Working together designs can be drawn up to incorporate your ideas, and shape your vision. The project might include a site visit, and time will be spent on concept sketches, working drawings made of short-listed designs, stone selected and then carving will begin. Plans for delivery an