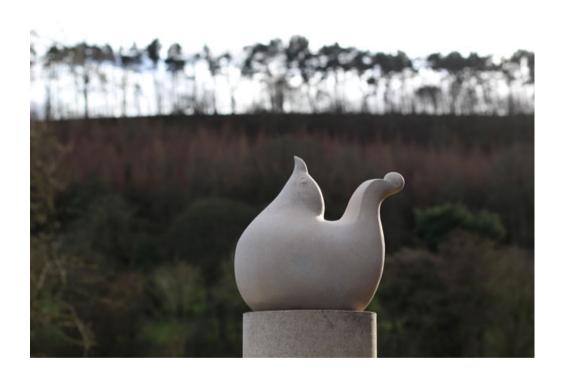

bviously your own.

DAVID SPEIGHT

### **Contents**

### ISSUE 8

HEDGEHOG Carved in Yorkstone

UPSIDEDOWN BIRD
Carved in Portland Limestone

CHERTY BIRD
Carved in Portland Limestone

FROG
Carved in Yorkstone

PLOVER
Carved in Yorkstone

BIRD
Carved in Ancaster Weatherbed Limestone

### Where to see my sculpture

### **GALLERIES**

In addition to the sculpture illustrated in this brochure, the following galleries hold pieces - please visit the gallery for viewing or contact them direct for availability

#### WATERMARK GALLERY

8 Royal Parade Harrogate HG1 2SZ

01423 562659

### SCULPTURE BY THE LAKES

Pallington Dorchester Dorset DT2 8QU

07720 637808



## Hedgehog

Yorkstone Dimensions 10" x 7" x 7"

£1155.00



# Upsidedown Bird

Portland Limestone Dimensions 10" x 5" x 7 ½ "

£600.00



## Cherty Bird

Portland Limestone Dimensions 10" x 6" x 9"

£850.00



# Frog

Yorkstone Dimensions 8" x 8" x 5"

£600.00

### Plover

Yorkstone Dimensions 6" x 6" x 4"

£250.00





### Bird

Ancaster Weatherbed Limestone Dimensions 12" x 6" x 5"

£310.00

### Ways of Working

#### SCULPTURE CURRENTLY AVAILABLE

Shown here are pieces currently available. Please contact me if you would like to view, or would like further details on any artwork in particular.

#### COMMISSION A SCULPTURE

Acquiring a sculpture created specially for you is an exciting and wonderful experience. Working together designs can be drawn up to incorporate your ideas, and shape your vision. The project might include a site visit, and time will be spent on concept sketches, working drawings made of short-listed de