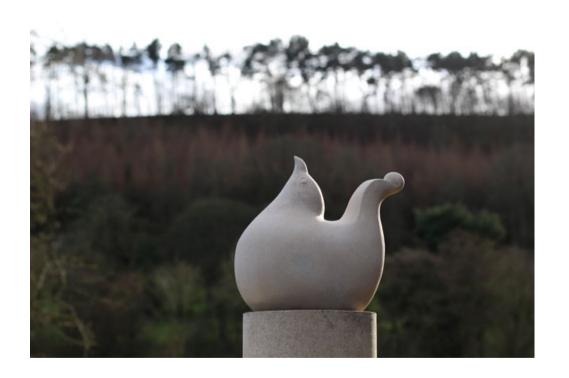

estone     | 14 | PEEWIT<br>Carved in Yorkstone                   |
| 0  | FROG<br>Carved in Yorkstone                  | 15 | FINCH<br>Carved in Yorkstone                    |
| 11 | PLOVER                                       | 16 | CRAKE                                           |

## Where to see my sculpture

### **GALLERIES**

In addition to the sculpture illustrated in this brochure, the following galleries hold pieces - please visit the gallery for viewing or contact them direct for availability

### WATERMARK GALLERY

8 Royal Parade Harrogate HG1 2SZ

01423 562659

### SCULPTURE BY THE LAKES

Pallington Dorchester Dorset DT2 8QU

07720 637808



# Hedgehog

Yorkstone Dimensions 10" x 7" x 7"

£1155.00



# Upsidedown Bird

Portland Limestone Dimensions 10" x 5" x 7 ½ "

£600.00



# Cherty Bird

Portland Limestone Dimensions 10" x 6" x 9"

£850.00



# Frog

Yorkstone Dimensions 8" x 8" x 5"

£600.00

## Plover

Yorkstone Dimensions 6" x 6" x 4"

£250.00





## Bird

Ancaster Weatherbed Limestone Dimensions 12" x 6" x 5"

£310.00



# Barclays Bird

Portland Limestone Dimensions 26" x 9" x 13"

£1500.00



## Peewit

Yorkstone Dimensions 10" x 4" x 6"

£550.00



## **Finch**

Yorkstone Dimensions 11" x 4" x 4"

£350.00

## Crake

Yorkstone Dimensions 5" x 10" x 5"

£450.00



## Ways of Working

### SCULPTURE CURRENTLY AVAILABLE

Shown here are pieces currently available. Please contact me if you would like to view, or would like further details on any artwork in particular.

### COMMISSION A SCULPTURE

Acquiring a sculpture created specially for you is an excit