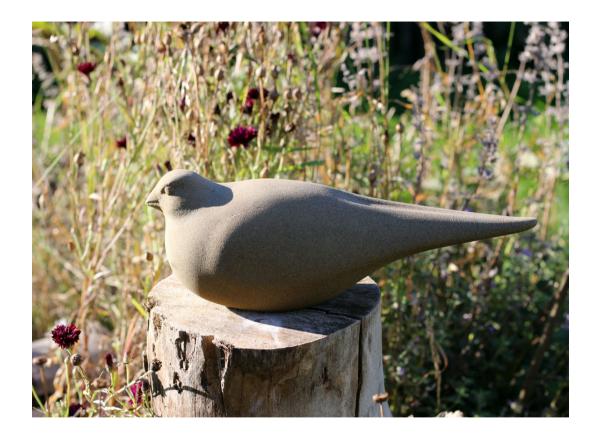

# Cherty Bird

Portland Limestone Dimensions 10" x 6" x 9"

£850.00

# Barclays Bird

Portland Limestone Dimensions 26" x 9" x 13"

£1500.00