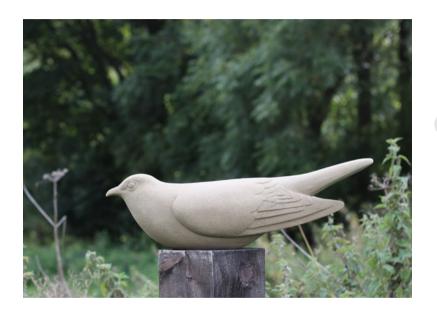

# Garden Sculpture



### About

### INSPIRATION

For as long as I can remember I've been enthralled by wildlife and exploring nature. The simple shapes in my sculpture come directly from observations and encounters with wildlife, and reflect the fascination and wonder I still feel.

### NATURAL RAW MATERIAL

I work in stone making one-of-a-kind pieces, mainly for the garden, but also smaller, hold-in-the-hand carvings for indoors.

A favourite stone is a durable Yorkshire sandstone, but I also work in soapstone, marble, limestone and serpentine for their beautiful colours and silky shine when polished.



I love the way you have captured the form, certain traits or poses which exist for real in the animal kingdom, yet also managing to combine this with a style that's obviously your own.

DAVID SPEIGHT

### **Contents**

### ISSUE

| 7  | HEDGEHOG<br>Carved in Yorkstone              | 12 | BIRD<br>Carved in Ancaster Weatherbed Limestone |
|----|----------------------------------------------|----|-------------------------------------------------|
| 8  | UPSIDEDOWN BIRD Carved in Portland Limestone | 13 | BARCLAYS BIRD<br>Carved in Portland Limestone   |
| 9  | CHERTY BIRD Carved in Portland Limestone     | 14 | PEEWIT<br>Carved in Yorkstone                   |
| 0  | FROG<br>Carved in Yorkstone                  | 15 | FINCH<br>Carved in Yorkstone                    |
| 11 | PLOVER