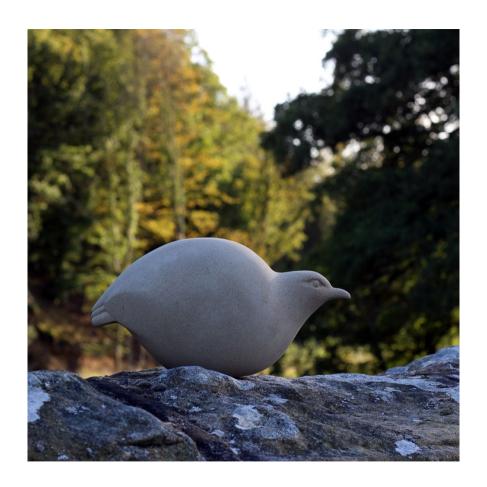

ty

### WATERMARK GALLERY

8 Royal Parade Harrogate HG1 2SZ

01423 562659

### SCULPTURE BY THE LAKES

Pallington Dorchester Dorset DT2 8QU

07720 637808



# Hedgehog

Yorkstone Dimensions 10" x 7" x 7"

£1155.00



# Upsidedown Bird

Portland Limestone Dimensions 10" x 5" x 7 ½ "

£600.00



# Cherty Bird

Portland Limestone Dimensions 10" x 6" x 9"

£850.00



# Frog

Yorkstone Dimensions 8" x 8" x 5"

£600.00

## Plover

Yorkstone Dimensions 6" x 6" x 4"

£250.00





## Bird

Ancaster Weatherbed Limestone Dimensions 12" x 6" x 5"

£310.00



# Barclays Bird

Portland Limestone Dimensions 26" x 9" x 13"

£1500.00



## Peewit

Yorkstone Dimensions 10" x 4" x 6"

£550.00



## **Finch**

Yorkstone Dimensions 11" x 4" x 4"

£350.00

## Crake

Yorkstone Dimensions 5" x 10" x 5"

£450.00



## Ways of Working

### SCULPTURE CURRENTLY AVAILABLE

Shown here are pieces currently available. Please contact me if you would like to view, or would like further details on any artwork in particular.

### COMMISSION A SCULPTURE

Acquiring a sculpture created specially for you is an exciting and wonderful experience. Working together designs can be drawn up to incorporate your ideas, and shape your vision. The project might include a site visit, and time will be spent on concept sketches, working drawings made of short-listed designs, stone selected and then carving will begin. Plans for delivery and installation will be confirmed.

### DELIVERY AND INSTALLATION

All pieces in this brochure include delivery in the UK. For larger sculpture I work with an exceptional delivery company to