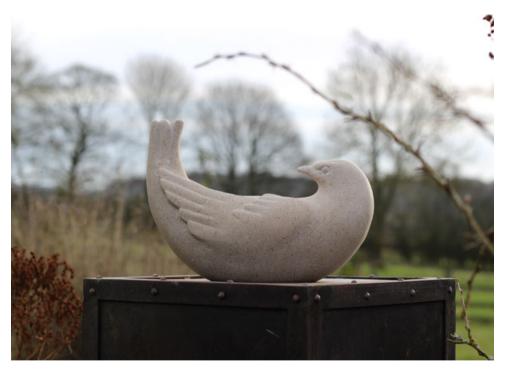

<br>Carved in Portland Limestone   |
| 9  | CHERTY BIRD Carved in Portland Limestone     | 14 | PEEWIT<br>Carved in Yorkstone                   |
| 0  | FROG<br>Carved in Yorkstone                  | 15 | FINCH<br>Carved in Yorkstone                    |
| 11 | PLOVER                                       | 16 | CRAKE                                           |

## Where to see my sculpture

### **GALLERIES**

In addition to the sculpture illustrated in this brochure, the following galleries hold pieces - please visit the gallery for viewing or contact them direct for availability

### WATERMARK GALLERY

8 Royal Parade Harrogate HG1 2SZ

01423 562659

### SCULPTURE BY THE LAKES

Pallington Dorchester Dorset DT2 8QU

07720 637808



# Hedgehog

Yorkstone Dimensions 10" x 7" x 7"

£1155.00



# Upsidedown Bird

Portland Limestone Dimensions 10" x 5" x 7 ½ "

£600.00



# Cherty Bird

Portland Limestone Dimensions 10" x 6" x 9"

£850.00



# Frog

Yorkstone Dimensions 8" x 8" x 5"

£600.00

## Plover

Yorkstone Dimensions 6" x 6" x 4"

£250.00





## Bird

Ancaster Weatherbed Limestone Dimensions 12" x 6" x 5"

£310.00



# Barclays Bird

Portland Limestone Dimensions 26" x 9" x 13"

£1500.00



## Peewit

Yorkstone Dimensions 10" x 4" x 6"

£550.00



## **Finch**

Yorkstone Dimensions 11" x 4" x 4"

£350.00

## Crake

Yorkstone Dimensions 5" x 10" x 5"

£450.00



## Ways of Working

### SCULPTURE CURRENTLY AVAILABLE

Shown here are pieces currently available. Please contact me if you would like to view, or would like further details on any artwork in particular.

### COMMI