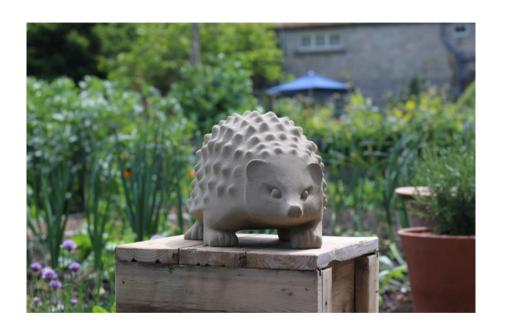

EDOWN BIRD Carved in Portland Limestone | 13 | BARCLAYS BIRD<br>Carved in Portland Limestone   |
| 9  | CHERTY BIRD Carved in Portland Limestone     | 14 | PEEWIT<br>Carved in Yorkstone                   |
| 0  | FROG<br>Carved in Yorkstone                  | 15 | FINCH<br>Carved in Yorkstone                    |
| 11 | PLOVER                                       | 16 | CRAKE                                           |

## Where to see my sculpture

### **GALLERIES**

In addition to the sculpture illustrated in this brochure, the following galleries hold pieces - please visit the gallery for viewing or contact them direct for availability

### WATERMARK GALLERY

8 Royal Parade Harrogate HG1 2SZ

01423 562659

### SCULPTURE BY THE LAKES

Pallington Dorchester Dorset DT2 8QU

07720 637808



# Hedgehog

Yorkstone Dimensions 10" x 7" x 7"

£1155.00



# Upsidedown Bird

Portland Limestone Dimensions 10" x 5" x 7 ½ "

£600.00



# Cherty Bird

Portland Limestone Dimensions 10" x 6" x 9"

£850.00



# Frog

Yorkstone Dimensions 8" x 8" x 5"

£600.00

## Plover

Yorkstone Dimensions 6" x 6" x 4"

£250.00





## Bird

Ancaster Weatherbed Limestone Dimensions 12" x 6" x 5"

£310.00



# Barclays Bird

Portland Limestone Dimensions 26" x 9" x 13"

£1500.00



## Peewit

Yorkstone Dimensions 10" x 4" x 6"

£550.00



## **Finch**

Yorkstone Dimensions 11" x 4" x 4"

£350.00

## Crake

Yorkstone Dimensions 5" x 10" x 5"

£450.00



## Ways of Working

### SCULPTURE CURRENTLY AVAILABLE

Shown here are pieces currently available. Please contact me if you would like to view, or would l