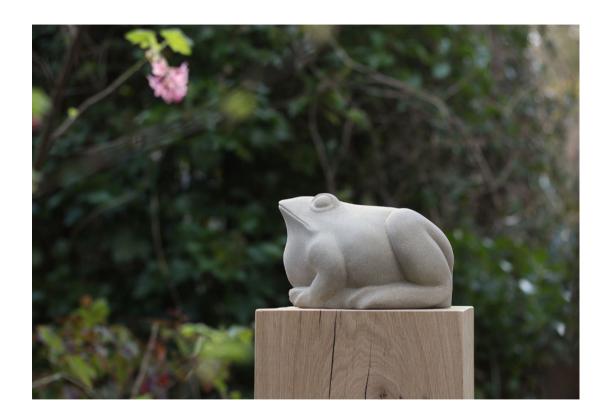

| FROG<br>Carved in Yorkstone                  | 15 | FINCH<br>Carved in Yorkstone                    |
| 11 | PLOVER                                       | 16 | CRAKE                                           |

## Where to see my sculpture

### **GALLERIES**

In addition to the sculpture illustrated in this brochure, the following galleries hold pieces - please visit the gallery for viewing or contact them direct for availability

### WATERMARK GALLERY

8 Royal Parade Harrogate HG1 2SZ

01423 562659

### SCULPTURE BY THE LAKES

Pallington Dorchester Dorset DT2 8QU

07720 637808



# Hedgehog

Yorkstone Dimensions 10" x 7" x 7"

£1155.00



# Upsidedown Bird

Portland Limestone Dimensions 10" x 5" x 7 ½ "

£600.00



# Cherty Bird

Portland Limestone Dimensions 10" x 6" x 9"

£850.00



# Frog

Yorkstone Dimensions 8" x 8" x 5"

£600.00

## Plover

Yorkstone Dimensions 6" x 6" x 4"

£250.00





## Bird

Ancaster Weatherbed Limestone Dimensions 12" x 6" x 5"

£310.00



# Barclays Bird

Portland Limestone Dimensions 26" x 9" x 13"

£1500.00



## Peewit

Yorkstone Dimensions 10" x 4" x 6"

£550.00



## **Finch**

Yorkstone Dimensions 11" x 4" x 4"

£350.00

## Crake

Yorkstone Dimensions 5" x 10" x 5"

£450.00



## Ways of Working

### SCULPTURE CURRENTLY AVAILABLE

Shown here are pieces currently available. Please contact me if you would like to view, or would like further details on any artwork in particular.

### COMMISSION A SCULPTURE

Acquiring a sculpture created specially for you is an exciting and wonderful experience. Working together designs can be drawn up